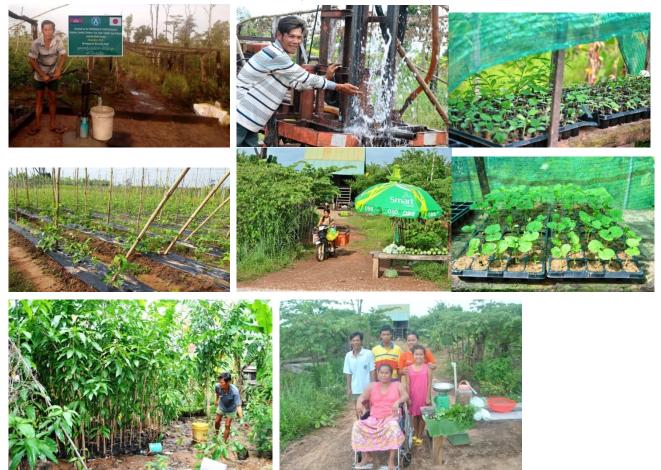

2016年円福友の会支援井戸(掘抜き井戸 CROW と深井戸 TW)合計 11 基(2016年 11 月現在)

School Farm TW16-1 by the Miyata family

School Farm TW16-2→CROW16-1 by the Iwamoto family

## CROW16-2 Mrs. Yem Khen by the Miyashita family

 $\label{eq:crow2} CROW2 {\rightarrow} \underline{TW16-2} \quad Mrs. \ Noeurng \ Noeum \ by \ Mrs. \ Kazuko \ Yanagisawa$ 

## CROW16-3 Mrs. Deub Sreymom by Mrs. Akiko Takizawa

CROW16-4 Mrs. Toeurn Ny by the Saito & Kimura families

CROW16-5 Mrs. Meas Oeurn by the Takashi Tomisawa family

CROW-6 →(TW16-3) Mr. Chen Sok Rath by the Tomisawa, Yokota & Ozaki families