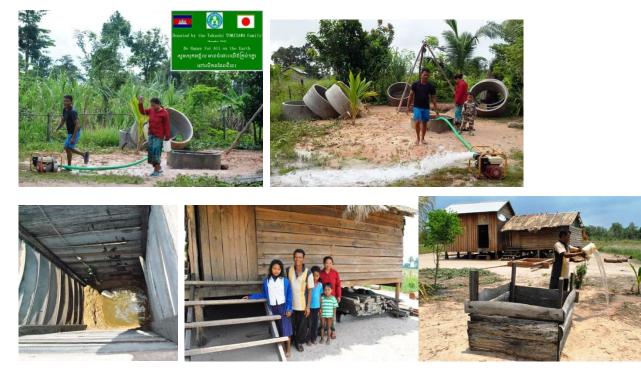

## CROW16-6 Mrs. Mee Sein by the Tomisawa, Yokota & Ozaki families

CROW16-7 Mrs. Dam Soeurn by (the saving fund to be nominated)

CROW16-8 Mrs. Sok Pisey by (the saving fund to be nominated)