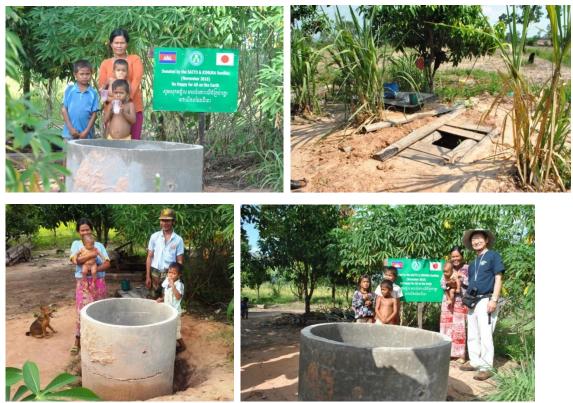

## CROW16-3 Mrs. Deub Sreymom by Mrs. Akiko Takizawa

CROW16-4 Mrs. Toeurn Ny by the Saito & Kimura families

CROW16-5 Mrs. Meas Oeurn by the Takashi Tomisawa family

CROW-6 →(TW16-3) Mr. Chen Sok Rath by the Tomisawa, Yokota & Ozaki families