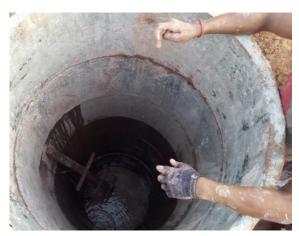

2016年円福友の会支援井戸(掘抜き井戸 CROW と深井戸 TW)合計 11 基(2016年 11 月現在)

School Farm TW16-1 by the Miyata family

School Farm TW16-2→CROW16-1 by the Iwamoto family