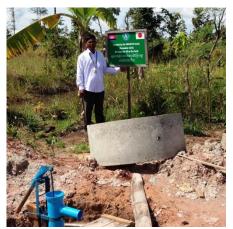

## CROW16-2 Mrs. Yem Khen by the Miyashita family

 $\label{eq:crow2} CROW2 {\rightarrow} \underline{TW16-2} \quad Mrs. \ Noeurng \ Noeum \ by \ Mrs. \ Kazuko \ Yanagisawa$ 