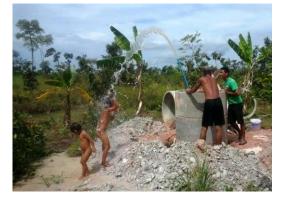

2016年円福友の会支援井戸(掘抜き井戸 CROW と深井戸 TW)合計 11 基(2016年 11 月現在)

School Farm TW16-1 by the Miyata family

School Farm TW16-2→CROW16-1 by the Iwamoto family