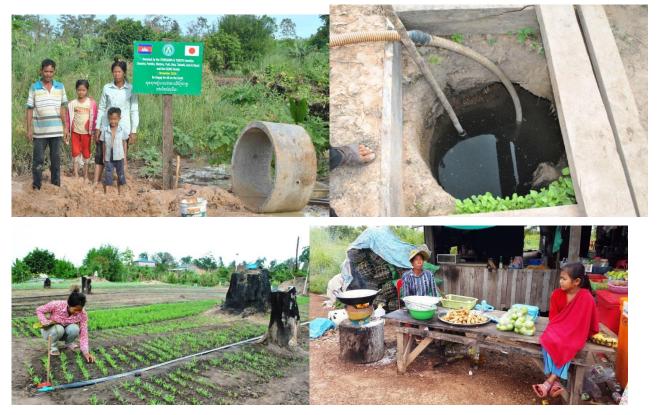

2016年円福友の会支援井戸(掘抜き井戸 CROW と深井戸 TW)合計 11 基(2016年 11 月現在)

School Farm TW16-1 by the Miyata family

School Farm TW16-2→CROW16-1 by the Iwamoto family

## CROW16-2 Mrs. Yem Khen by the Miyashita family

 $\label{eq:crow2} CROW2 {\rightarrow} \underline{TW16-2} \quad Mrs. \ Noeurng \ Noeum \ by \ Mrs. \ Kazuko \ Yanagisawa$ 

## CROW16-3 Mrs. Deub Sreymom by Mrs. Akiko Takizawa

CROW16-4 Mrs. Toeurn Ny by the Saito & Kimura families

CROW16-5 Mrs. Meas Oeurn by the Takashi Tomisawa family

CROW-6 →(TW16-3) Mr. Chen Sok Rath by the Tomisawa, Yokota & Ozaki families