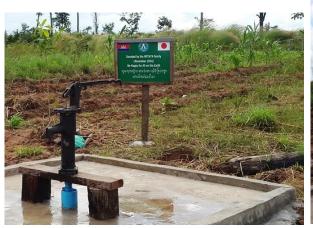

2016年円福友の会支援井戸(掘抜き井戸 CROW と深井戸 TW)合計 11 基(2016年 11 月現在)

School Farm TW16-1 by the Miyata family

School Farm TW16-2→CROW16-1 by the Iwamoto family