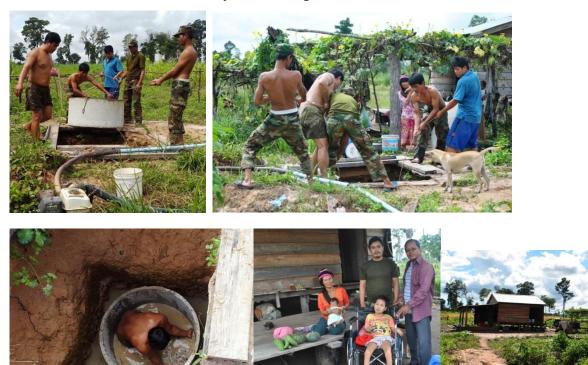

## CROW16-3 Mrs. Deub Sreymom by Mrs. Akiko Takizawa

CROW16-4 Mrs. Toeurn Ny by the Saito & Kimura families

CROW16-5 Mrs. Meas Oeurn by the Takashi Tomisawa family

CROW-6 →(TW16-3) Mr. Chen Sok Rath by the Tomisawa, Yokota & Ozaki families

## CROW16-6 Mrs. Mee Sein by the Tomisawa, Yokota & Ozaki families

CROW16-7 Mrs. Dam Soeurn by (the saving fund to be nominated)

CROW16-8 Mrs. Sok Pisey by (the saving fund to be nominated)