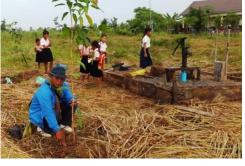

2016年円福友の会支援井戸(掘抜き井戸 CROW と深井戸 TW)合計 11 基(2016年 11 月現在)

School Farm TW16-1 by the Miyata family

School Farm TW16-2→CROW16-1 by the Iwamoto family