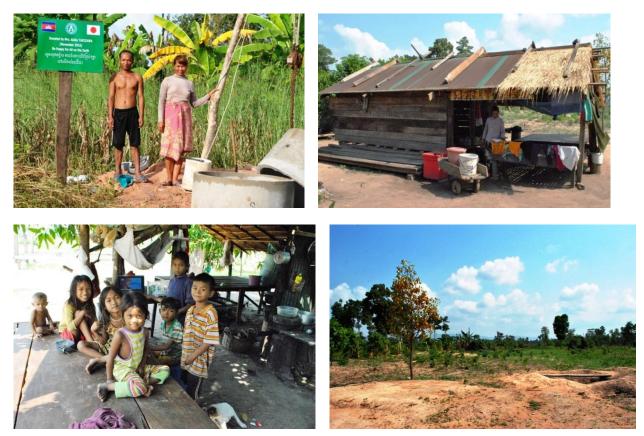

2016年円福友の会支援井戸(掘抜き井戸 CROW と深井戸 TW)合計 11 基(2016年 11 月現在)

School Farm TW16-1 by the Miyata family

School Farm TW16-2→CROW16-1 by the Iwamoto family