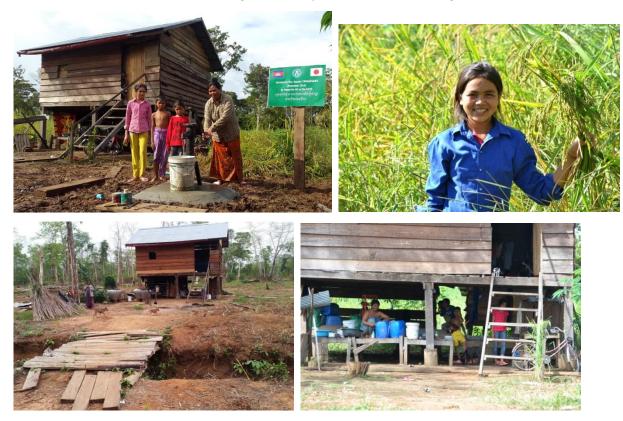

## CROW16-2 Mrs. Yem Khen by the Miyashita family

 $\label{eq:crow2} CROW2 {\rightarrow} \underline{TW16-2} \quad Mrs. \ Noeurng \ Noeum \ by \ Mrs. \ Kazuko \ Yanagisawa$ 