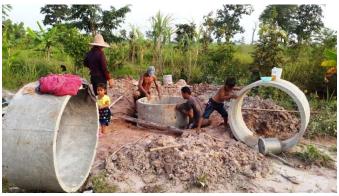

2016年円福友の会支援井戸(掘抜き井戸 CROW と深井戸 TW)合計 11 基(2016年 11 月現在)

School Farm TW16-1 by the Miyata family

School Farm TW16-2→CROW16-1 by the Iwamoto family