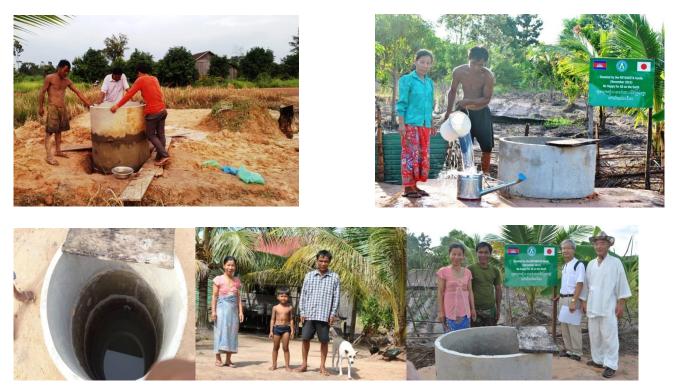

## CROW16-3 Mrs. Deub Sreymom by Mrs. Akiko Takizawa

CROW16-4 Mrs. Toeurn Ny by the Saito & Kimura families

CROW16-5 Mrs. Meas Oeurn by the Takashi Tomisawa family

CROW-6 →(TW16-3) Mr. Chen Sok Rath by the Tomisawa, Yokota & Ozaki families