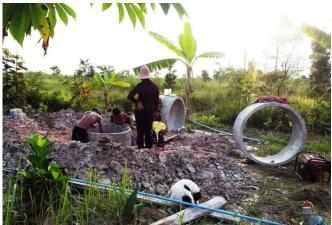

2016年円福友の会支援井戸(掘抜き井戸 CROW と深井戸 TW)合計 11 基(2016年 11 月現在)

School Farm TW16-1 by the Miyata family

School Farm TW16-2→CROW16-1 by the Iwamoto family