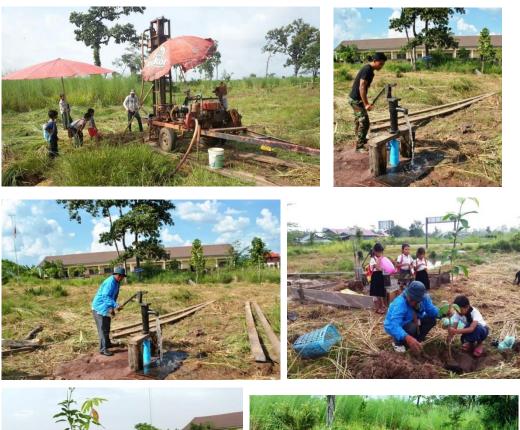

2016年円福友の会支援井戸(掘抜き井戸 CROW と深井戸 TW)合計 11 基(2016年 11 月現在)

School Farm TW16-1 by the Miyata family

School Farm TW16-2→CROW16-1 by the Iwamoto family